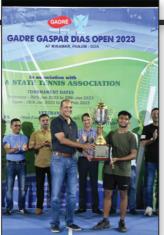

## Gadre Gaspar Dias Open 2023

Clube Tennis de Gaspar Dias organised the All Goa State Ranking Tennis Tournament 2023, "Gadre Gaspar Dias Open 2023" which was held in association with All Goa State Tennis Association, from 26th January 2023 – 5th February 2023.

This tournament was conducted in various categories and we received a total of 365 entries this year. The tournament received an overwhelming response from players who came from different parts of the country and was well attended by our members and their guests.