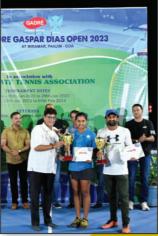

## Gadre Gaspar Dias Open 2023

Clube Tennis de Gaspar Dias organised the All Goa State Ranking Tennis Tournament 2023, "Gadre Gaspar Dias Open 2023" which was held in association with All Goa State Tennis Association, from 26th January 2023 – 5th February 2023.

This tournament was conducted in various categories and we received a total of 365 entries this year. The tournament received an overwhelming response from players who came from different parts of the country and was well attended by our members and their guests.