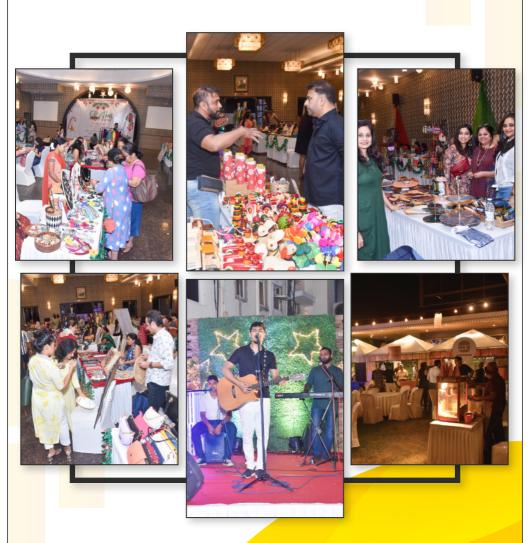

On the cultural front we hosted our very popular event, "Diwali Dhamaka" on 22nd October 2022 which was well attended.

This year we introduced a "Christmas Market" for the first time ever. The market was held on 16th December, 2022 over 3 days. There were totally 22 stalls offering various shopping items and 5 food stalls. We had live music on all the days.

#### EVENTS AND PARTIES:

 "Diwali Dhamaka" was organised on 22nd October 2022. A total of 81 members and their guests attended this Diwali party.

- "Christmas Market" was hosted for the first time in the history of the Club from 16th December, 2023 over 3 days. There were a total of 27 stalls, of which 5 were food stalls. The event saw the likes of start-up companies as well as small and upcoming entrepreneurs display their merchandise and wares. There was live music and game stalls which received a good response.
- Annual "Children's Christmas Party" was organised on 17th December 2022. There were
  a total of 158 children in attendance. The event included Santa Claus distributing sweets
  and hosting games, live counters of candy floss and popcorns. There were lots of spot
  prizes, music and a magic show, gifts and snack boxes and two mascots to
  entertain the
  youngsters.
- "Noite de Gaspar Dias" New Year's Eve party was organised on 31st December, 2022. A total of 294 pax were in attendance. The prominent live band "Purple Rain" kept guests entertained and the lavish buffet spread was catered by M/S Catpro.
- "Sao Joao "was organised on 24th June 2023, by the poolside with live music by " Omar and Errol" along with a variety of cocktails and mocktails and a lavish buffet spread by Brasserie. The party was a huge success.