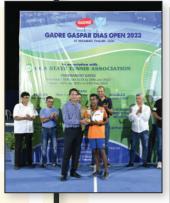

## Gadre Gaspar Dias Open 2023

Clube Tennis de Gaspar Dias organised the All Goa State Ranking Tennis Tournament 2023, "Gadre Gaspar Dias Open 2023" which was held in association with All Goa State Tennis Association, from 26th January 2023 – 5th February 2023.

This tournament was conducted in various categories and we received a total of 365 entries this year. The tournament received an overwhelming response from players who came from different parts of the country and was well attended by our members and their guests.