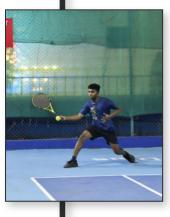

## Gadre Gaspar Dias Open 2023

Clube Tennis de Gaspar Dias organised the All Goa State Ranking Tennis Tournament 2023, "Gadre Gaspar Dias Open 2023" which was held in association with All Goa State Tennis Association, from 26th January 2023 – 5th February 2023.

This tournament was conducted in various categories and we received a total of 365 entries this year. The tournament received an overwhelming response from players who came from different parts of the country and was well attended by our members and their guests.