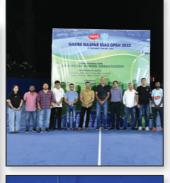

## Gadre Gaspar Dias Open 2023

Clube Tennis de Gaspar Dias organised the All Goa State Ranking Tennis Tournament 2023, "Gadre Gaspar Dias Open 2023" which was held in association with All Goa State Tennis Association, from 26th January 2023 – 5th February 2023.

This tournament was conducted in various categories and we received a total of 365 entries this year. The tournament received an overwhelming response from players who came from different parts of the country and was well attended by our members and their guests.