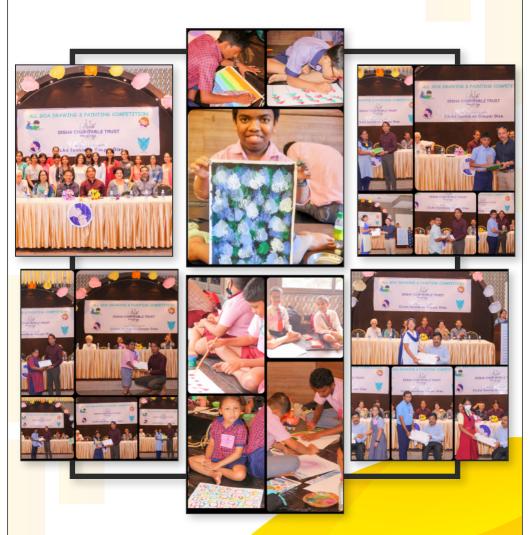

# Annual All Goa Drawing and Painting Competition in association with Disha Charitable Trust