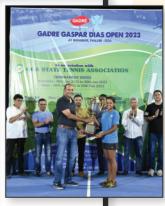

## Gadre Gaspar Dias Open 2023

Clube Tennis de Gaspar Dias organised the All Goa State Ranking Tennis Tournament 2023, "Gadre Gaspar Dias Open 2023" which was held in association with All Goa State Tennis Association, from 26th January 2023 – 5th February 2023.

This tournament was conducted in various categories and we received a total of 365 entries this year. The tournament received an overwhelming response from players who came from different parts of the country and was well attended by our members and their guests.