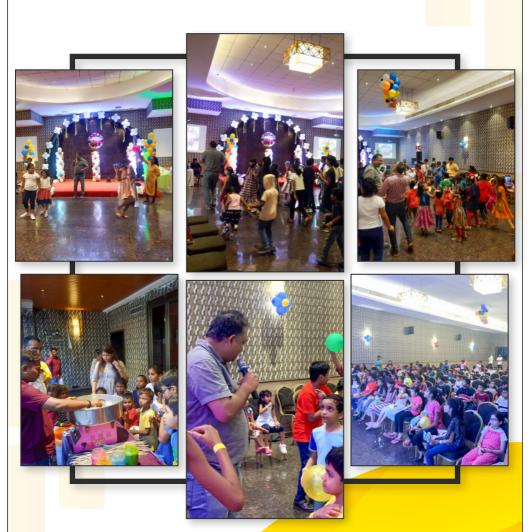

We also hosted our regular and popular "Children's Christmas Party" on 17th December 2022. We had games and exciting activities for the kids. A total of 158 children attended the party.

We had our grand and prestigious New Year's Eve party, "Noite de Gaspar Dias" on 31st December, 2022. A total of 294 members and their guests were entertained to some pulsating music by "Purple Rain". There was also a lavish buffet spread catered by M/s Catpro. There were a lot of spot prizes given away. We would like to thank our well wishers and sponsors for supporting the event.

#### EVENTS AND PARTIES:

 "Diwali Dhamaka" was organised on 22nd October 2022. A total of 81 members and their guests attended this Diwali party.

- "Christmas Market" was hosted for the first time in the history of the Club from 16th December, 2023 over 3 days. There were a total of 27 stalls, of which 5 were food stalls. The event saw the likes of start-up companies as well as small and upcoming entrepreneurs display their merchandise and wares. There was live music and game stalls which received a good response.
- Annual "Children's Christmas Party" was organised on 17th December 2022. There were
  a total of 158 children in attendance. The event included Santa Claus distributing sweets
  and hosting games, live counters of candy floss and popcorns. There were lots of spot
  prizes, music and a magic show, gifts and snack boxes and two mascots to
  entertain the
  youngsters.
- "Noite de Gaspar Dias" New Year's Eve party was organised on 31st December, 2022. A total of 294 pax were in attendance. The prominent live band "Purple Rain" kept guests entertained and the lavish buffet spread was catered by M/S Catpro.
- "Sao Joao "was organised on 24th June 2023, by the poolside with live music by " Omar and Errol" along with a variety of cocktails and mocktails and a lavish buffet spread by Brasserie. The party was a huge success.