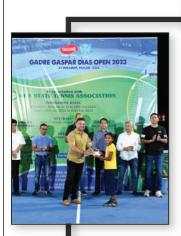

## Gadre Gaspar Dias Open 2023

Clube Tennis de Gaspar Dias organised the All Goa State Ranking Tennis Tournament 2023, "Gadre Gaspar Dias Open 2023" which was held in association with All Goa State Tennis Association, from 26th January 2023 – 5th February 2023.

This tournament was conducted in various categories and we received a total of 365 entries this year. The tournament received an overwhelming response from players who came from different parts of the country and was well attended by our members and their guests.