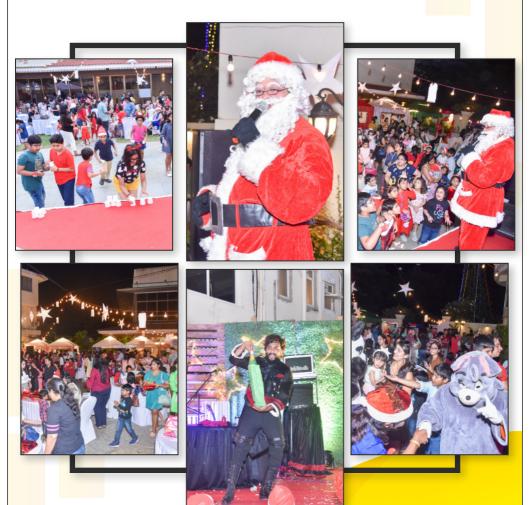

#### **MEMBER ENGAGEMENTS: -**

- 1) We started the fortnightly "Housie" at the club.
- 2) We have been regularly updating our members through whatsapp and emails.
- 3) We have been organising our annual "Diwali Dhamaka" programme for members.
- 4) The Children's Day activities at the club have become a special attraction for all member's kids.
- 5) We have been organising our annual "Christmas Day Party" which is well attended.
- 6) Our New Years Eve members party "Noite de Gaspar Dias" has earned status as an elite venue for bringing in the new year with lots of member participation.
- 7) This year we hosted a "Christmas Market" which was open for 3 days with stalls selling various products as well as food and entertainment.
- 8) "Karaoke Thursdays" is well-attended event by members and guests alike who indulge in a musical evening.
- 9) "Throwback Fridays" with live band attendance has been a well-attended event at the club.
- 10) "The Lazy Sunday Brunch" is a regular monthly feature and is well attended by the members.