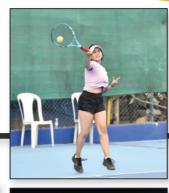

## Gadre Gaspar Dias Open 2023

Clube Tennis de Gaspar Dias organised the All Goa State Ranking Tennis Tournament 2023, "Gadre Gaspar Dias Open 2023" which was held in association with All Goa State Tennis Association, from 26th January 2023 – 5th February 2023.

This tournament was conducted in various categories and we received a total of 365 entries this year. The tournament received an overwhelming response from players who came from different parts of the country and was well attended by our members and their guests.