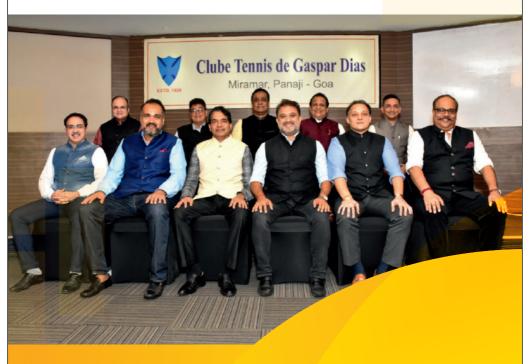

#### THE MANAGING COMMITTEE (2020-2023)

#### Sitting Front Row (L to R):

Shri. Ashish Prabhu Verlekar - (Treasurer), Shri. Aakash Khaunte (Jt. Secretary), Shri. Edwin De Menezes - (Hon. Secretary) Shri. Rajesh Khaunte - (President), Shri. Rajesh Dempo - (Vice President), Shri. Manoj Caculo (Jt. Treasurer)

#### Sitting - Back Row (L to R):

Shri. Yogesh Nadkarni, Shri. Sunil Naik, Shri. Prasad Keni, Shri. Shekhar Sardesai, Shri. Tanmay Kholkar.