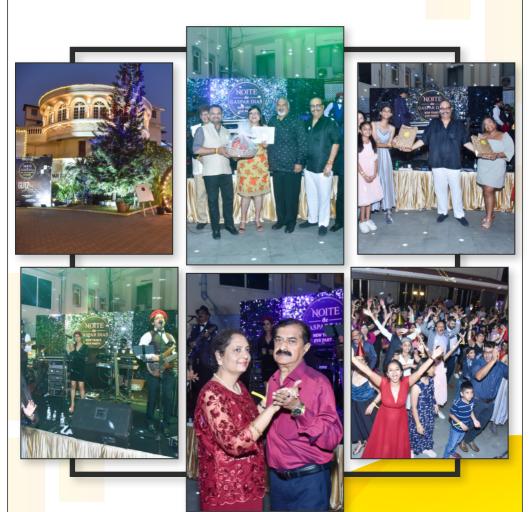

We also hosted our regular and popular "Children's Christmas Party" on 17th December 2022. We had games and exciting activities for the kids. A total of 158 children attended the party.

We had our grand and prestigious New Year's Eve party, "Noite de Gaspar Dias" on 31st December, 2022. A total of 294 members and their guests were entertained to some pulsating music by "Purple Rain". There was also a lavish buffet spread catered by M/s Catpro. There were a lot of spot prizes given away. We would like to thank our well wishers and sponsors for supporting the event.

#### EVENTS AND PARTIES:

 "Diwali Dhamaka" was organised on 22nd October 2022. A total of 81 members and their guests attended this Diwali party.

- "Christmas Market" was hosted for the first time in the history of the Club from 16th December, 2023 over 3 days. There were a total of 27 stalls, of which 5 were food stalls. The event saw the likes of start-up companies as well as small and upcoming entrepreneurs display their merchandise and wares. There was live music and game stalls which received a good response.
- Annual "Children's Christmas Party" was organised on 17th December 2022. There were
  a total of 158 children in attendance. The event included Santa Claus distributing sweets
  and hosting games, live counters of candy floss and popcorns. There were lots of spot
  prizes, music and a magic show, gifts and snack boxes and two mascots to
  entertain the
  youngsters.
- "Noite de Gaspar Dias" New Year's Eve party was organised on 31st December, 2022. A total of 294 pax were in attendance. The prominent live band "Purple Rain" kept guests entertained and the lavish buffet spread was catered by M/S Catpro.
- "Sao Joao "was organised on 24th June 2023, by the poolside with live music by " Omar and Errol" along with a variety of cocktails and mocktails and a lavish buffet spread by Brasserie. The party was a huge success.