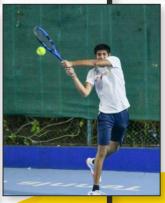

## Gadre Gaspar Dias Open 2023

Clube Tennis de Gaspar Dias organised the All Goa State Ranking Tennis Tournament 2023, "Gadre Gaspar Dias Open 2023" which was held in association with All Goa State Tennis Association, from 26th January 2023 – 5th February 2023.

This tournament was conducted in various categories and we received a total of 365 entries this year. The tournament received an overwhelming response from players who came from different parts of the country and was well attended by our members and their guests.