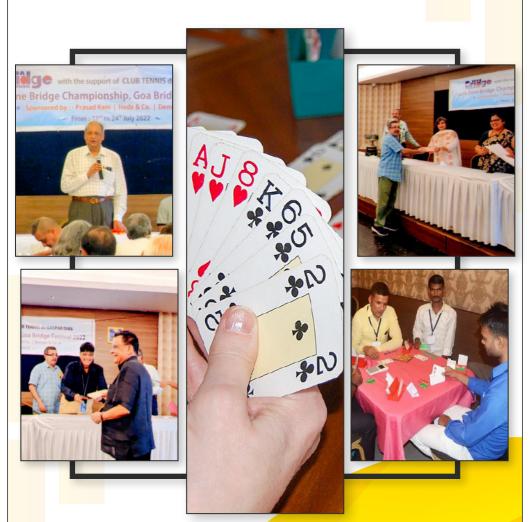

### **All India Bridge Tournament**

Our club organised "All India Bridge Tournament", in association with,
The Goa Bridge Association, which was held from 22nd July 2022 to 24th July 2022.

The tournament was a big success.

(Chief guest was Mrs. Hede and Mr. Sunil Naik)