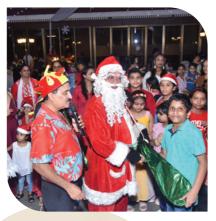

On the cultural front we hosted our very popular event, 'Diwali Dhamaka' on October 18, 2023, which was attended by members and their guests.

We also hosted the Annual Christmas Party on December 19, 2023. This festive event was a delightful experience for children, featuring a magic show, face-painting, candyfloss, games, spot prizes, a jolly Santa Claus and mascots. The joyous atmosphere and engaging activities made it a hit, further strengthening our club's community spirit.

### **EVENTS AND PARTIES:**

- On 18th October, 2023 our Club organised Diwali Dhamaka for Members and their Guests.
- On 19th December, 2023 our club organised Annual Christmas Party for Members Children's and their Guests. There was tremendous response from the children. There was a magic show, face painting, candyfloss, games and spot prizes. There was also Santa Claus to distribute chocolates and gifts. Two mascots were also there to entertain the children.
- Our Club organised Annual New Year Party "Noite de Gaspar Dias" on 31st December, 2023. There was fabulous response for this event as 365 people attended the same. "The Revelation" live band was in attendance and wide-spread delectable buffet was laid and mouth-watering snacks were served.