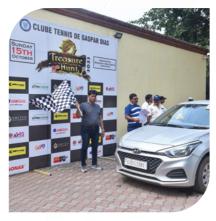

We also continued our commitment to fostering a vibrant community spirit through various activities. 'Housie Nights', held every alternate Friday, have seen impressive attendance. 'Zumba and Fitness Classes', regularly conducted by Mr. Sarvesh Murgaonkar in our multi purpose hall for kids and ladies, have been a great success. We organised a 'Free Blood Test Camp' in collaboration with pathology-specialist, Metropolis, on February 17, 2024, for all members. Additionally, a 'Treasure Hunt' was held on October 30, 2023, in collaboration with the Mangalore Motor Sports Association. On August 30, 2023, Commodore (Dr) Srikant B. Kesnur, VSM (Retd.), delivered an insightful talk on 'India's Navy - A Tale of its Transformation into a Blue Water Force', further enriching our social activities.

.

.

- Clube Tennis de Gaspar Dias in collaboration with Mangalore Motor Sports Association had organised Treasure Hunt, which was held on 30th October, 2023.
- Clube Tennis de Gaspar Dias on 30th August, 2023 had organised a talk by Commodore (Dr) Srikant B. Kesnur, VSM (Retd.) on "India's Navy Indian Navy – A Tale of its Transformation into a Blue Water Force".