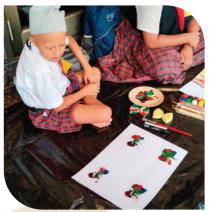

### CLUB'S SOCIAL RESPONSIBILITY AND COMMITMENTS:

- Disha Charitable Trust in association with our Club organised the Annual All Goa Drawing and Painting Competition programme for all the special children from different schools from all over Goa on Saturday, 07th October, 2023.
- On 14th November, 2023 our Club organised Children's Day Party for Members Children's and for Orphanage Children (NGO UDANT), total 72 children attended the party. The entire event was organised free of cost.