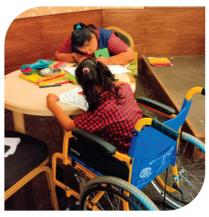

### CLUB'S SOCIAL RESPONSIBILITY AND COMMITMENTS:

- Disha Charitable Trust in association with our Club organised the Annual All Goa Drawing and Painting Competition programme for all the special children from different schools from all over Goa on Saturday, 07th October, 2023.
- On 14th November, 2023 our Club organised Children's Day Party for Members Children's and for Orphanage Children (NGO UDANT), total 72 children attended the party. The entire event was organised free of cost.