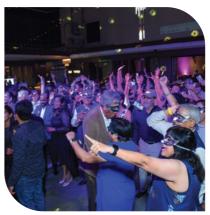

Following the Christmas festivities, we also hosted the Annual New Year Party 'Noite de Gaspar Dias' on December 31, 2023. This event attracted 365 attendees and featured a live performance by 'The Revelation' band. Guests enjoyed a delectable buffet and mouth-watering snacks, making it a memorable night for all.

### **EVENTS AND PARTIES:**

- On 18th October, 2023 our Club organised Diwali Dhamaka for Members and their Guests.
- On 19th December, 2023 our club organised Annual Christmas Party for Members Children's and their Guests. There was tremendous response from the children. There was a magic show, face painting, candyfloss, games and spot prizes. There was also Santa Claus to distribute chocolates and gifts. Two mascots were also there to entertain the children.
- Our Club organised Annual New Year Party "Noite de Gaspar Dias" on 31st December, 2023. There was fabulous response for this event as 365 people attended the same. "The Revelation" live band was in attendance and wide-spread delectable buffet was laid and mouth-watering snacks were served.