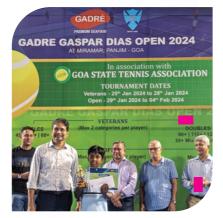

# Here is a summary of the notable events and initiatives undertaken during this period:

The club also organised the All Goa State Ranking Tennis Tournament 2024, 'Gadre Gaspar Dias Open 2024', which was held in association with All Goa State Tennis Association, from January 25 to February 4, 2024. We saw an overwhelming response with 410 entries from across the country. It was a delight to witness such enthusiastic participation from players and members alike success.

### SPORTS:

- The Goa Bridge Association in association with our club organised the "All India Bridge Tournament", sponsored by the Hede family, which was held from 22nd to 23rd July, 2023. The tournament was a big success.
- Clube Tennis de Gaspar Dias organised the All Goa State Ranking Tennis Tournament 2024, "Gadre Gaspar Dias Open 2024" which was held in association with All Goa State Tennis Association, from 25th January 2024 to 04th February 2024. This tournament was conducted in various categories and we received a total of 410 entries this year. The tournament received an overwhelming response from players who came from different parts of the country and was well attended by our members and their guests.