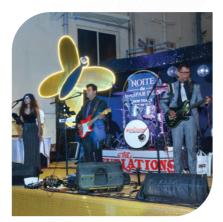

Following the Christmas festivities, we also hosted the Annual New Year Party 'Noite de Gaspar Dias' on December 31, 2023. This event attracted 365 attendees and featured a live performance by 'The Revelation' band. Guests enjoyed a delectable buffet and mouth-watering snacks, making it a memorable night for all.