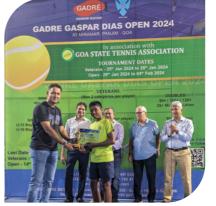

# Here is a summary of the notable events and initiatives undertaken during this period:

The club also organised the All Goa State Ranking Tennis Tournament 2024, 'Gadre Gaspar Dias Open 2024', which was held in association with All Goa State Tennis Association, from January 25 to February 4, 2024. We saw an overwhelming response with 410 entries from across the country. It was a delight to witness such enthusiastic participation from players and members alike success.

### SPORTS:

- The Goa Bridge Association in association with our club organised the "All India Bridge Tournament", sponsored by the Hede family, which was held from 22nd to 23rd July, 2023. The tournament was a big success.
- Clube Tennis de Gaspar Dias organised the All Goa State Ranking Tennis Tournament 2024, "Gadre Gaspar Dias Open 2024" which was held in association with All Goa State Tennis Association, from 25th January 2024 to 04th February 2024. This tournament was conducted in various categories and we received a total of 410 entries this year. The tournament received an overwhelming response from players who came from different parts of the country and was well attended by our members and their guests.