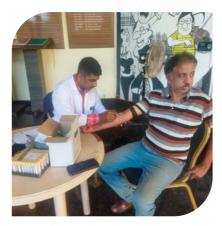

We also continued our commitment to fostering a vibrant community spirit through various activities. 'Housie Nights', held every alternate Friday, have seen impressive attendance. 'Zumba and Fitness Classes', regularly conducted by Mr. Sarvesh Murgaonkar in our multi purpose hall for kids and ladies, have been a great success. We organised a 'Free Blood Test Camp' in collaboration with pathology-specialist, Metropolis, on February 17, 2024, for all members. Additionally, a 'Treasure Hunt' was held on October 30, 2023, in collaboration with the Mangalore Motor Sports Association. On August 30, 2023, Commodore (Dr) Srikant B. Kesnur, VSM (Retd.), delivered an insightful talk on 'India's Navy - A Tale of its Transformation into a Blue Water Force', further enriching our social activities.

### **CLUB'S SOCIAL ACTIVITIES:**

- "Housie Nights" are being held every alternate Friday and the attendance is very encouraging.
- "Zumba" and "Fitness Classes" are being conducted for kids and ladies by Mr. Sarvesh Murgaonkar in the multi-purpose hall regularly.
- Clube Tennis de Gaspar Dias in collaboration with Metropolis the Pathology specialist had organised a Free Blood Test Camp for all the Members on 17th February, 2024.