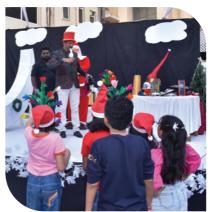

On the cultural front we hosted our very popular event, 'Diwali Dhamaka' on October 18, 2023, which was attended by members and their guests.

We also hosted the Annual Christmas Party on December 19, 2023. This festive event was a delightful experience for children, featuring a magic show, face-painting, candyfloss, games, spot prizes, a jolly Santa Claus and mascots. The joyous atmosphere and engaging activities made it a hit, further strengthening our club's community spirit.

### **EVENTS AND PARTIES:**

- On 18th October, 2023 our Club organised Diwali Dhamaka for Members and their Guests.
- On 19th December, 2023 our club organised Annual Christmas Party for Members Children's and their Guests. There was tremendous response from the children. There was a magic show, face painting, candyfloss, games and spot prizes. There was also Santa Claus to distribute chocolates and gifts. Two mascots were also there to entertain the children.
- Our Club organised Annual New Year Party "Noite de Gaspar Dias" on 31st December, 2023. There was fabulous response for this event as 365 people attended the same. "The Revelation" live band was in attendance and wide-spread delectable buffet was laid and mouth-watering snacks were served.