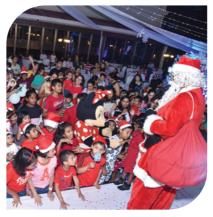

On the cultural front we hosted our very popular event, 'Diwali Dhamaka' on October 18, 2023, which was attended by members and their guests.

We also hosted the Annual Christmas Party on December 19, 2023. This festive event was a delightful experience for children, featuring a magic show, face-painting, candyfloss, games, spot prizes, a jolly Santa Claus and mascots. The joyous atmosphere and engaging activities made it a hit, further strengthening our club's community spirit.

### **EVENTS AND PARTIES:**

- On 18th October, 2023 our Club organised Diwali Dhamaka for Members and their Guests.
- On 19th December, 2023 our club organised Annual Christmas Party for Members Children's and their Guests. There was tremendous response from the children. There was a magic show, face painting, candyfloss, games and spot prizes. There was also Santa Claus to distribute chocolates and gifts. Two mascots were also there to entertain the children.
- Our Club organised Annual New Year Party "Noite de Gaspar Dias" on 31st December, 2023. There was fabulous response for this event as 365 people attended the same. "The Revelation" live band was in attendance and wide-spread delectable buffet was laid and mouth-watering snacks were served.