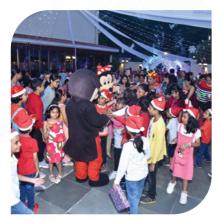

On the cultural front we hosted our very popular event, 'Diwali Dhamaka' on October 18, 2023, which was attended by members and their guests.

We also hosted the Annual Christmas Party on December 19, 2023. This festive event was a delightful experience for children, featuring a magic show, face-painting, candyfloss, games, spot prizes, a jolly Santa Claus and mascots. The joyous atmosphere and engaging activities made it a hit, further strengthening our club's community spirit.

### **EVENTS AND PARTIES:**

- On 18th October, 2023 our Club organised Diwali Dhamaka for Members and their Guests.
- On 19th December, 2023 our club organised Annual Christmas Party for Members Children's and their Guests. There was tremendous response from the children. There was a magic show, face painting, candyfloss, games and spot prizes. There was also Santa Claus to distribute chocolates and gifts. Two mascots were also there to entertain the children.
- Our Club organised Annual New Year Party "Noite de Gaspar Dias" on 31st December, 2023. There was fabulous response for this event as 365 people attended the same. "The Revelation" live band was in attendance and wide-spread delectable buffet was laid and mouth-watering snacks were served.